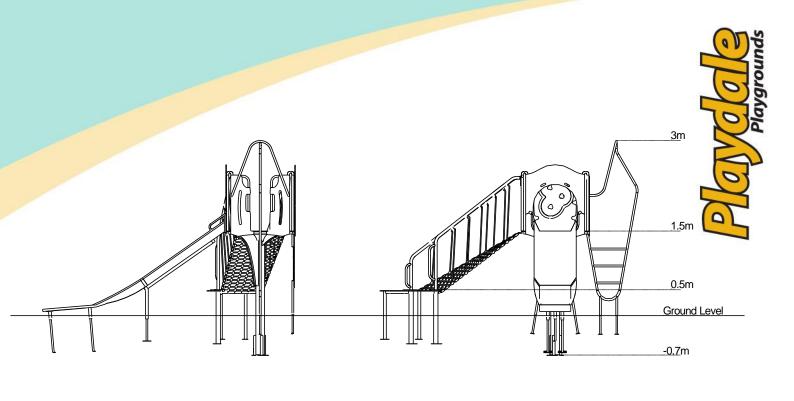

### A junior modular tower system comprising of:

- Square Tower (1.5m)
- Slide (1.5m)
- Inclusive Net Access
- Side Ladder (1.5m)
- Ball Blast Above Play Panel
- Puzzle Ball Below Play Panel

| Technical Information                                        |                     |                   |
|--------------------------------------------------------------|---------------------|-------------------|
| <b>Equipment Dimensions</b>                                  |                     |                   |
| Length / Width / Height                                      | 4.5m x 4.6m x 3.1m  |                   |
| Surfacing and Area Required                                  |                     |                   |
| Recommended Minimum Space L/W/H                              | 8.1m x 7.9m x 4.3m  |                   |
| Max Gradient of Ground                                       | 1 in 50             |                   |
| Free Height of Fall                                          | 1.5m                |                   |
| Impact Area                                                  | 33.21m <sup>2</sup> |                   |
| Synthetic Area (i.e. EPDM / Wet Pour / Synthetic Grass etc.) | 32.10m <sup>2</sup> |                   |
| Loosefill at 250mm<br>(i.e. Bark / Cushionfall / Sand)       | 12m³                |                   |
| GrassLok Tiles                                               | 44m²                |                   |
| Installation Information                                     | SGF                 | SF (if different) |
| Installation Time                                            | 2 Persons 8 Hours   |                   |
| Overall Weight                                               | 3560kg              |                   |
| Heaviest Part                                                | 69kg                |                   |
| Largest Part                                                 | 0.6m x 0.9m x 3.7m  |                   |
| Longest Part                                                 | 3.7m                |                   |
| Concrete Required                                            | 0.54m³              | 0.85m³            |
| Certified to ASTM F1487                                      |                     |                   |