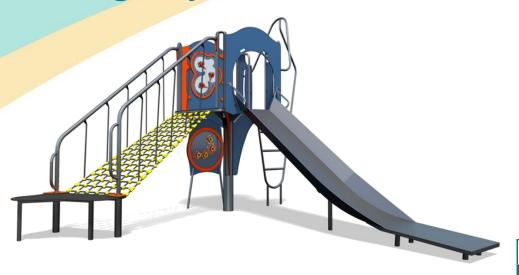

### A junior modular tower system comprising of:

- Square Tower (1.5m)
- Slide (1.5m)
- Inclusive Net Access
- Side Ladder (1.5m)
- Ball Blast Above Play Panel
- Puzzle Ball Below Play Panel

| Technical Information                                        |                     |                   |
|--------------------------------------------------------------|---------------------|-------------------|
| <b>Equipment Dimensions</b>                                  |                     |                   |
| Length / Width / Height                                      | 4.5m x 4.6m x 3.1m  |                   |
| Surfacing and Area Required                                  |                     |                   |
| Recommended Minimum Space L/W/H                              | 8.1m x 7.9m x 4.3m  |                   |
| Max Gradient of Ground                                       | 1 in 50             |                   |
| Free Height of Fall                                          | 1.5m                |                   |
| Impact Area                                                  | 33.21m <sup>2</sup> |                   |
| Synthetic Area (i.e. EPDM / Wet Pour / Synthetic Grass etc.) | 32.10m <sup>2</sup> |                   |
| Loosefill at 250mm<br>(i.e. Bark / Cushionfall / Sand)       | 12m³                |                   |
| GrassLok Tiles                                               | 44m²                |                   |
| Installation Information                                     | SGF                 | SF (if different) |
| Installation Time                                            | 2 Persons 8 Hours   |                   |
| Overall Weight                                               | 3560kg              |                   |
| Heaviest Part                                                | 69kg                |                   |
| Largest Part                                                 | 0.6m x 0.9m x 3.7m  |                   |
| Longest Part                                                 | 3.7m                |                   |
| Concrete Required                                            | 0.54m³              | 0.85m³            |
| Certified to ASTM F1487                                      |                     |                   |