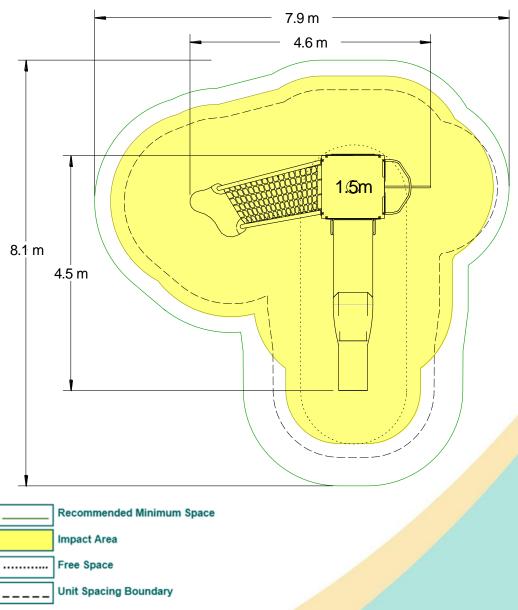

### A junior modular tower system comprising of:

- Square Tower (1.5m)
- Slide (1.5m)
- Inclusive Net Access
- Side Ladder (1.5m)
- Ball Blast Above Play Panel
- Puzzle Ball Below Play Panel

| Technical Information                                        |                     |                   |
|--------------------------------------------------------------|---------------------|-------------------|
| <b>Equipment Dimensions</b>                                  |                     |                   |
| Length / Width / Height                                      | 4.5m x 4.6m x 3.1m  |                   |
| Surfacing and Area Required                                  |                     |                   |
| Recommended Minimum Space L/W/H                              | 8.1m x 7.9m x 4.3m  |                   |
| Max Gradient of Ground                                       | 1 in 50             |                   |
| Free Height of Fall                                          | 1.5m                |                   |
| Impact Area                                                  | 33.21m <sup>2</sup> |                   |
| Synthetic Area (i.e. EPDM / Wet Pour / Synthetic Grass etc.) | 32.10m <sup>2</sup> |                   |
| Loosefill at 250mm<br>(i.e. Bark / Cushionfall / Sand)       | 12m³                |                   |
| GrassLok Tiles                                               | 44m²                |                   |
| Installation Information                                     | SGF                 | SF (if different) |
| Installation Time                                            | 2 Persons 8 Hours   |                   |
| Overall Weight                                               | 3560kg              |                   |
| Heaviest Part                                                | 69kg                |                   |
| Largest Part                                                 | 0.6m x 0.9m x 3.7m  |                   |
| Longest Part                                                 | 3.7m                |                   |
| Concrete Required                                            | 0.54m³              | 0.85m³            |
| Certified to ASTM F1487                                      |                     |                   |